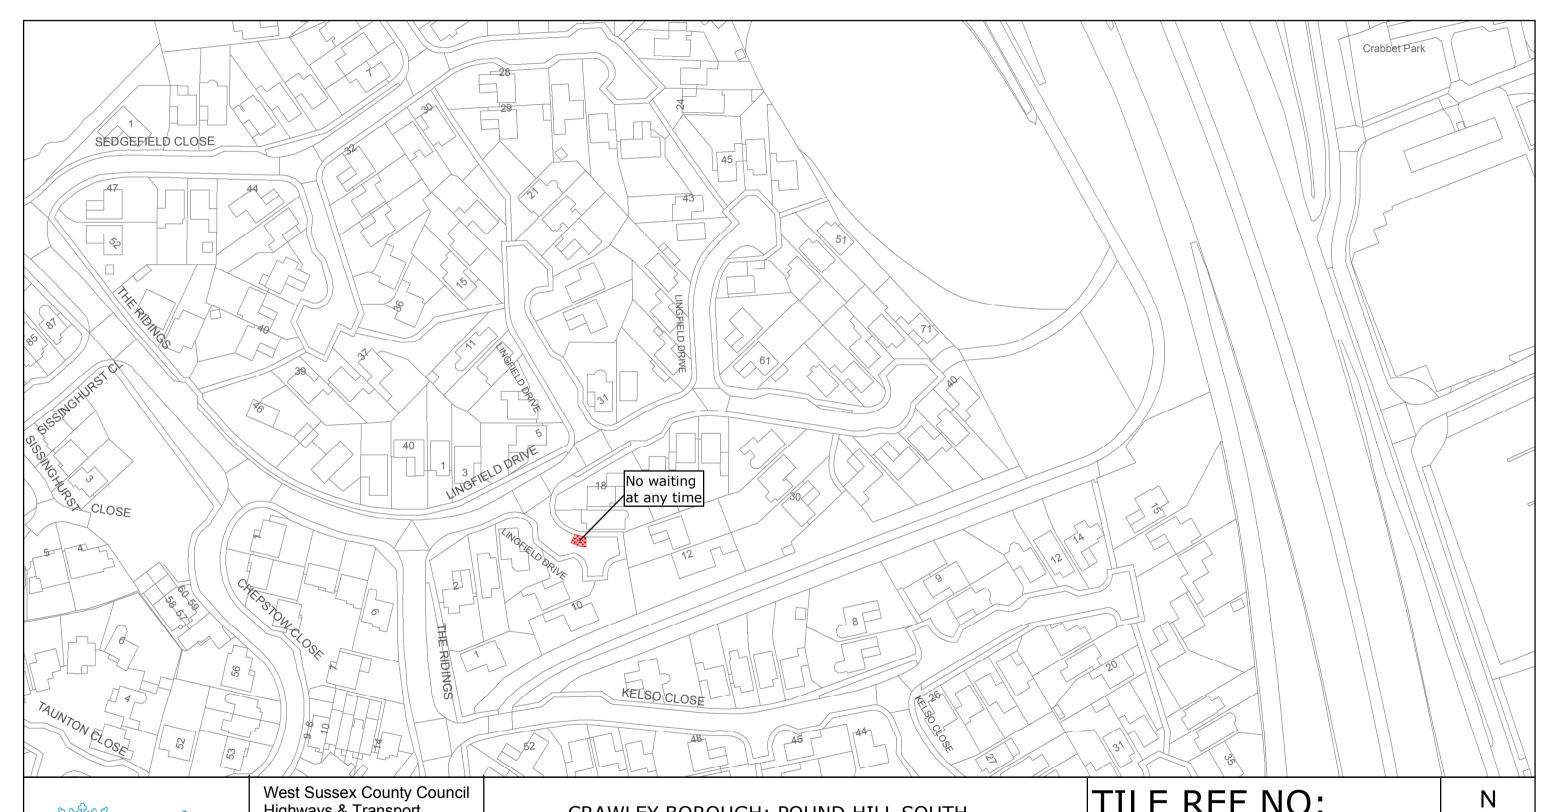

## FIRST SCHEDULE Plan to be inserted (as attached)

TQ3037SWS (Sheet Issue No.1)

| THE COMMON SEAL of WEST SUSSEX COUNTY COUNCIL was hereto affixed | )                |
|------------------------------------------------------------------|------------------|
| the fifteenth day of DECEMBER 2015 in the presence of:           | )<br>)<br>)(L.S) |
| nmarrey                                                          | )<br>)           |
| Authorised Signatory                                             | )                |

CRAWLEY BOROUGH: POUND HILL SOUTH

AND WORTH WARD

WAITING RESTRICTIONS

Reproduced from or based upon 2013 Ordnance Survey material with permission of the Controller of HMSO (c) Crown Copyright reserved.

Unauthorised reproduction infringes Crown copyright and may lead to prosecution or civil proceedings West Sussex County Council Licence No. 100023447

TILE REF NO: TQ3037SWS

SHEET ISSUE NO 1 SHEET ACTIVE FROM - 21/12/2015

SCALE: 1:1250 at A3 size