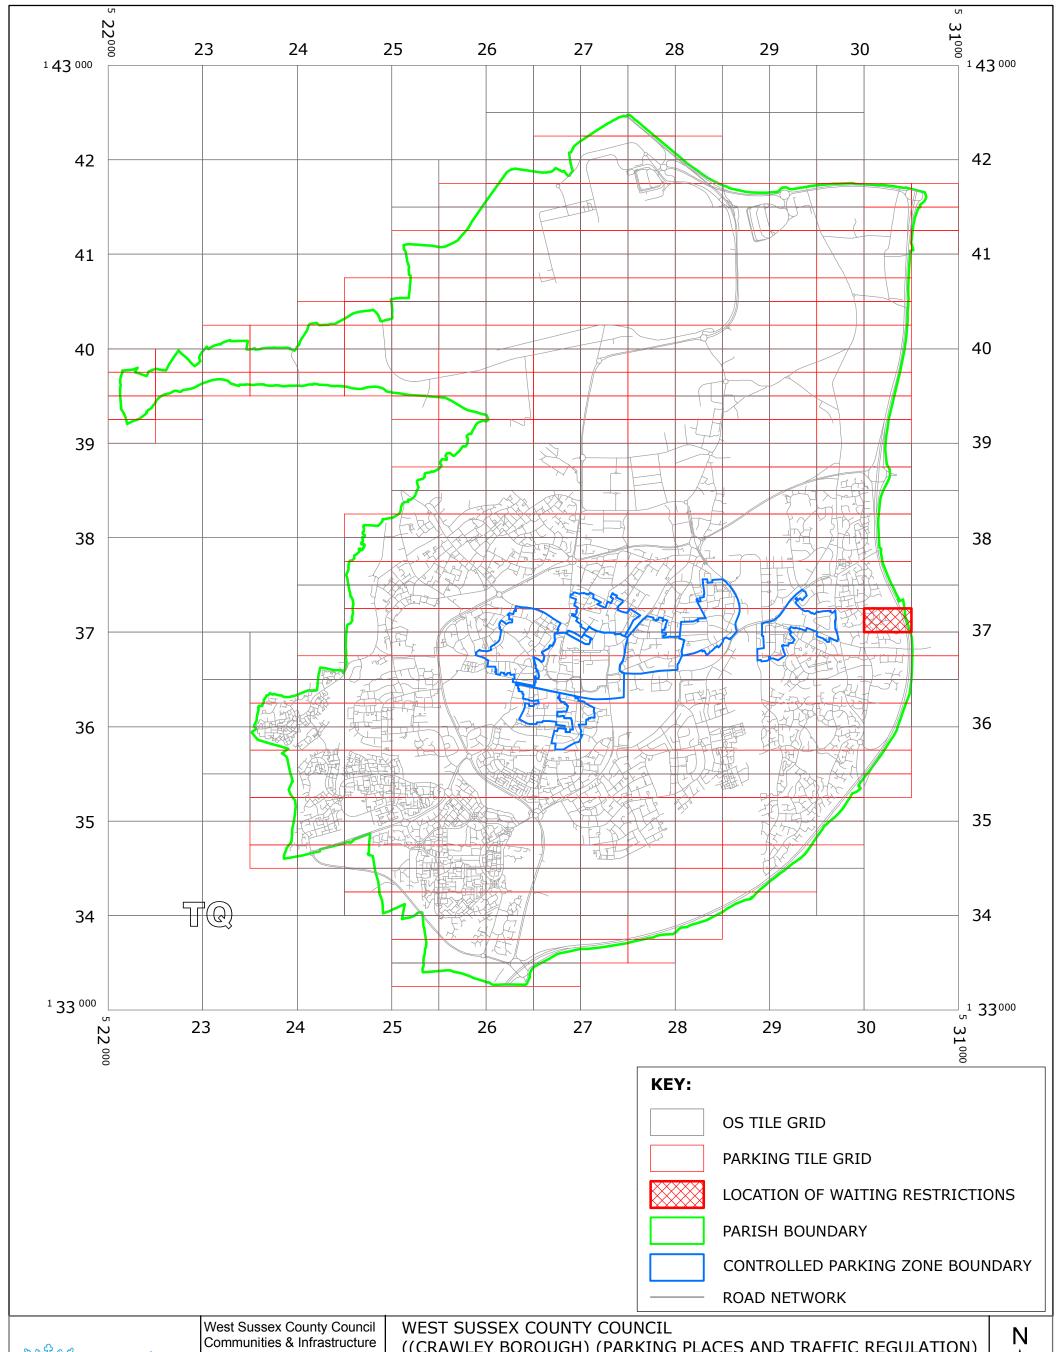

LOCATION OF WAITING RESTRICTIONS

SCALE: 1:40,000 DATE: 21/12/2015

CRAWLEY BOROUGH: POUND HILL SOUTH

AND WORTH WARD

WAITING RESTRICTIONS

Reproduced from or based upon 2013 Ordnance Survey material with permission of the Controller of HMSO (c) Crown Copyright reserved.

Unauthorised reproduction infringes Crown copyright and may lead to prosecution or civil proceedings West Sussex County Council Licence No. 100023447